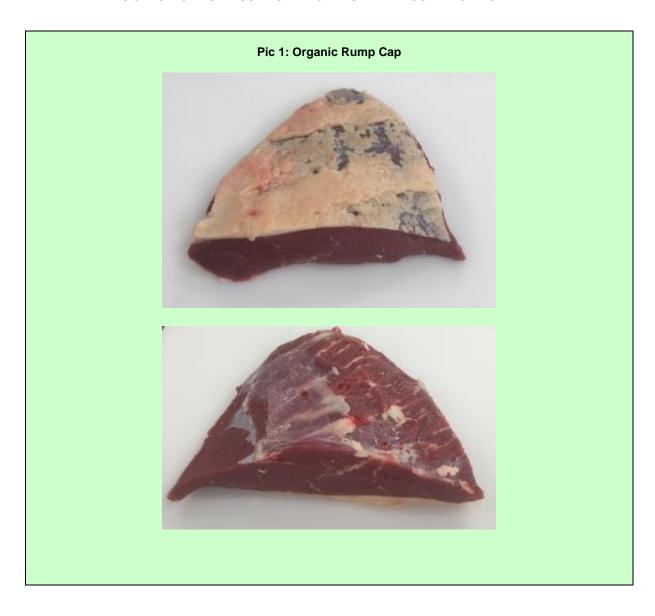

# Beef Primal Product Quality Attribute Sheet

| Key Butchery<br>Attributes | Loose trims removed Rump heart weight 1.40kg - 1.80kg                                                                                                                                                                                                                                                                                                                                                                                                                                                                                           |
|----------------------------|-------------------------------------------------------------------------------------------------------------------------------------------------------------------------------------------------------------------------------------------------------------------------------------------------------------------------------------------------------------------------------------------------------------------------------------------------------------------------------------------------------------------------------------------------|
| •                          | The Rump Cap is packed in a 400 * 400 organic bag Each bag must be labelled with the cut name using a 4x2 white label with black text. 8 - 10 pieces per box depending on Piece size Boxed in Organic bag and white 15kg kg lid. Box Dimensions Depth 620mm, width 260mm and height 180mm. Strapping, place 2 straps around each case. Label must be applied to carton detailing: Name of Product, Cut/debone date, Pack Date, Best Before Date, Job Number, Nett Weight, Storage Temperature, Plant of Slaughter, Plant of Cutting and Origin. |